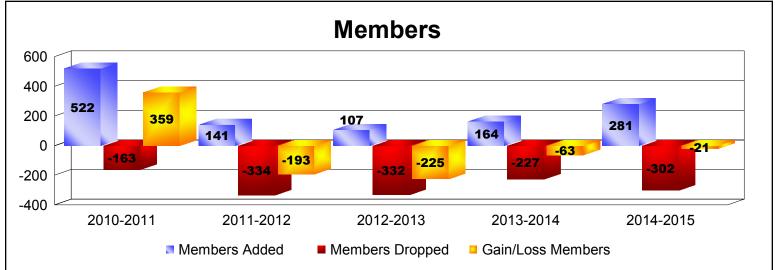

District B 6

As of June 2015 Cumulative

| Year      | New<br>Clubs | Dropped<br>Clubs | Gain/<br>Loss<br>Clubs | New<br>Members | Charter<br>Members | Reinstate<br>Members | Transfer<br>Members | Total<br>Member<br>Added | Total<br>Members<br>Dropped | Gain/<br>Loss<br>Members |
|-----------|--------------|------------------|------------------------|----------------|--------------------|----------------------|---------------------|--------------------------|-----------------------------|--------------------------|
| 2010-2011 | 10           | -3               | 7                      | 136            | 328                | 57                   | 1                   | 522                      | -163                        | 359                      |
| 2011-2012 | 2            | -5               | -3                     | 78             | 52                 | 9                    | 2                   | 141                      | -334                        | -193                     |
| 2012-2013 | 0            | -10              | -10                    | 58             | 2                  | 47                   | 0                   | 107                      | -332                        | -225                     |
| 2013-2014 | 1            | -3               | -2                     | 57             | 52                 | 52                   | 3                   | 164                      | -227                        | -63                      |
| 2014-2015 | 8            | -5               | 3                      | 76             | 193                | 7                    | 5                   | 281                      | -302                        | -21                      |
| Average   | 4            | -5               | -1                     | 81             | 125                | 34                   | 2                   | 243                      | -272                        | -29                      |