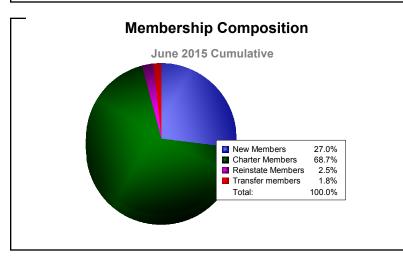

District B 6

As of June 2015 Cumulative

| Year      | New<br>Clubs | Dropped<br>Clubs | Gain/<br>Loss<br>Clubs | New<br>Members | Charter<br>Members | Reinstate<br>Members | Transfer<br>Members | Total<br>Member<br>Added | Total<br>Members<br>Dropped | Gain/<br>Loss<br>Members |
|-----------|--------------|------------------|------------------------|----------------|--------------------|----------------------|---------------------|--------------------------|-----------------------------|--------------------------|
| 2010-2011 | 10           | -3               | 7                      | 136            | 328                | 57                   | 1                   | 522                      | -163                        | 359                      |
| 2011-2012 | 2            | -5               | -3                     | 78             | 52                 | 9                    | 2                   | 141                      | -334                        | -193                     |
| 2012-2013 | 0            | -10              | -10                    | 58             | 2                  | 47                   | 0                   | 107                      | -332                        | -225                     |
| 2013-2014 | 1            | -3               | -2                     | 57             | 52                 | 52                   | 3                   | 164                      | -227                        | -63                      |
| 2014-2015 | 8            | -5               | 3                      | 76             | 193                | 7                    | 5                   | 281                      | -302                        | -21                      |
| Average   | 4            | -5               | -1                     | 81             | 125                | 34                   | 2                   | 243                      | -272                        | -29                      |