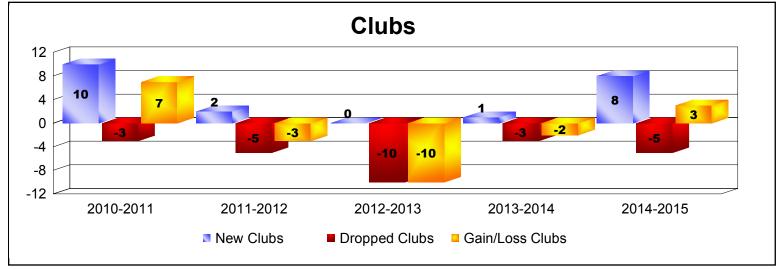

District B 6

As of June 2015 Cumulative

| Year      | New<br>Clubs | Dropped<br>Clubs | Gain/<br>Loss<br>Clubs | New<br>Members | Charter<br>Members | Reinstate<br>Members | Transfer<br>Members | Total<br>Member<br>Added | Total<br>Members<br>Dropped | Gain/<br>Loss<br>Members |
|-----------|--------------|------------------|------------------------|----------------|--------------------|----------------------|---------------------|--------------------------|-----------------------------|--------------------------|
| 2010-2011 | 10           | -3               | 7                      | 136            | 328                | 57                   | 1                   | 522                      | -163                        | 359                      |
| 2011-2012 | 2            | -5               | -3                     | 78             | 52                 | 9                    | 2                   | 141                      | -334                        | -193                     |
| 2012-2013 | 0            | -10              | -10                    | 58             | 2                  | 47                   | 0                   | 107                      | -332                        | -225                     |
| 2013-2014 | 1            | -3               | -2                     | 57             | 52                 | 52                   | 3                   | 164                      | -227                        | -63                      |
| 2014-2015 | 8            | -5               | 3                      | 76             | 193                | 7                    | 5                   | 281                      | -302                        | -21                      |
| Average   | 4            | -5               | -1                     | 81             | 125                | 34                   | 2                   | 243                      | -272                        | -29                      |